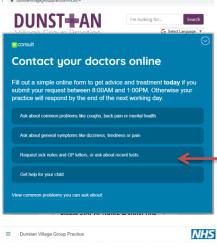

## USING eCONSULT for ADMIN REQUESTS

Step 1: Go to Practice website www.dunstanvillagegrouppractice.nhs.uk

Step 2: Select "request sick notes and GP letter or ask about recent test"

Step 3: Answer a few questions about yourself (including whether it is about yourself or your child) You will be asked to enter your Gender and Date of Birth

Step 4: From the options, select which admin issue we can help you with (E.g. Sick note, GP Letter, etc)

Step 5: Answer a few questions about your problem or request

Step 6: Answer just a few last questions about your general health

Step 7: Confirm your personal contact details and press "confirm your details and finish" button

If submitted between 8am and 1pm Mon-Fri it will be replied to the same working day, if after 1pm you will receive a response by the end of the next working day